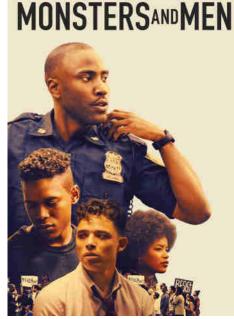

#### "Movie: Monsters and Men"

From writer/director Reinaldo Marcus Green ("King Richard," "Joe Bell") comes this 2018 crime drama that tells the story of the police killing of a Black man from the perspectives of a bystander who filmed the act, a Black cop and a student athlete inspired to take a stand. John David Washington, Anthony Ramos, Kelvin Harrison Jr. and Chanté Adams star.