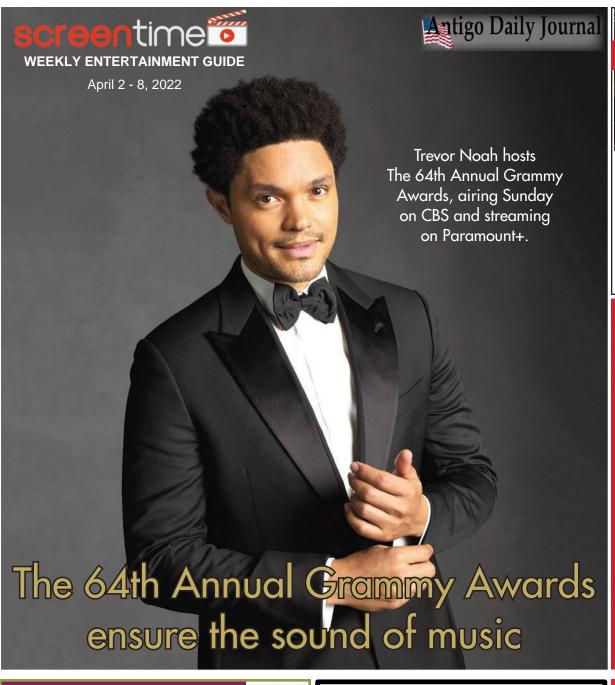

# More nominees than usual mark music's 64th Annual Grammy Awards

Whatever is happening in it, the world always will have music ... and, as the Grammy Awards continue to confirm annually, new music.

That's even more the case as far as the Recording Academy's honors go, since several major categories expand by two to encompass 10 nominees each when CBS and Paramount+ present The 64th Annual Grammy Awards from Las Vegas' MGM Grand Garden Arena on Sunday, April 3. (The event was postponed from January.) "The Late Show With Stephen Colbert" bandleader Jon Batiste leads the nominees with 11 bids.

Despite some strife within and challenging of the Recording Academy in recent years, the Grammys - which Trevor Noah of "The Daily Show" will host for the second consecutive time - remain the high bar of music awards, with industry professionals casting the votes. Other artists with significant numbers of nominations this time include Justin Bieber, Doja Cat and H.E.R. with eight each.