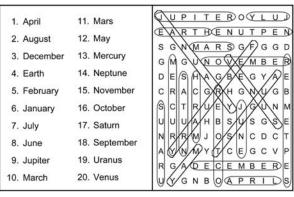

#### WORD SEARCH Solution on Page 15

In the grid below, twenty answers can be found that fit the category for today. Circle each answer that you find and list it in the space provided at the right of the grid. Answers can be found in all directions—forward, backward, horizontally, vertically and diagonally. An example is given to get you started. Can you find the twenty answers in today's puzzle?

|   |   |   | Too | day' | 's C | ate | gor | y: N | /lon | ths | and | l Planets    |
|---|---|---|-----|------|------|-----|-----|------|------|-----|-----|--------------|
| J | U | Р | ı   | Т    | Е    | R   | 0   | Υ    | L    | U   | J   | 1. June<br>2 |
| Е | Α | R | Т   | Н    | Е    | Ν   | U   | Т    | Р    | Ε   | Ν   | 3            |
| S | G | Ν | М   | Α    | R    | S   | G   | F    | G    | G   | D   | 4<br>5       |
| G | М | G | U   | Ν    | 0    | ٧   | Ε   | М    | В    | Ε   | R   | 6<br>7       |
| D | E | S | Н   | Α    | G    | В   | Е   | G    | Υ    | Α   | Е   | 8            |
| С | R | Α | С   | G    | R    | Н   | G   | Ν    | U    | G   | В   | 9<br>10      |
| S | С | Т | R   | U    | Ε    | Υ   | J   | G    | U    | Ν   | М   | 11<br>12     |
| U | U | U | Α   | Н    | В    | S   | υ   | s    | G    | S   | Е   | 13           |
| Ν | R | R | М   | J    | 0    | S   | N   | С    | D    | С   | Т   | 14<br>15     |
| Α | Υ | Ν | М   | Υ    | Т    | С   | E   | G    | С    | ٧   | Р   | 16<br>17     |
| R | G | Α | D   | Е    | С    | Е   | M   | В    | Е    | R   | Е   | 18           |
| U | Υ | G | Ν   | В    | 0    | Α   | Р   | R    | ı    | L   | s   | 19           |