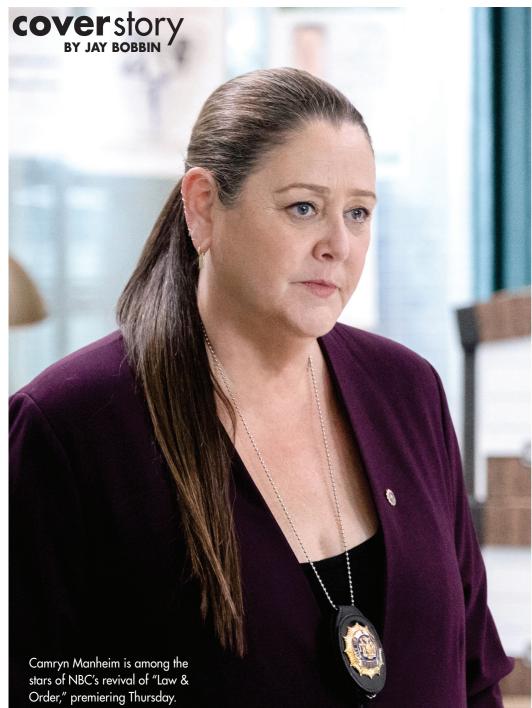

# Camryn Manheim helps maintain 'Law & Order' in original series' revival

When Camryn Manheim says that joining the revival of "Law & Order" brings her "full circle," she really means it.

The Emmy winner for "The Practice" had several of her earliest television roles – three different ones – as a guest star on executive producer Dick Wolf's long-running, franchise-spawning drama series. She returns to it as a regular for what NBC is calling its 21st season starting Thursday, Feb. 24, reinforcing Wolf's "Chicago"-show and "FBI" tradition by opening an all-"Law & Order" night that also includes the "Special Victims Unit" and "Organized Crime" spinoffs.

Merging returning cast members and new additions, "Law & Order" now casts Manheim as Lt. Kate Dixon, the boss of the New York police detectives played by returnee Anthony Anderson (fresh off "black-ish") and "Burn Notice" alum Jeffrey Donovan. Sam Waterston reprises his role as District Attorney Jack McCoy, and Hugh Dancy ("Hannibal") and Odelya Halevi ("Good Trouble") also are new to the series as prosecutors.