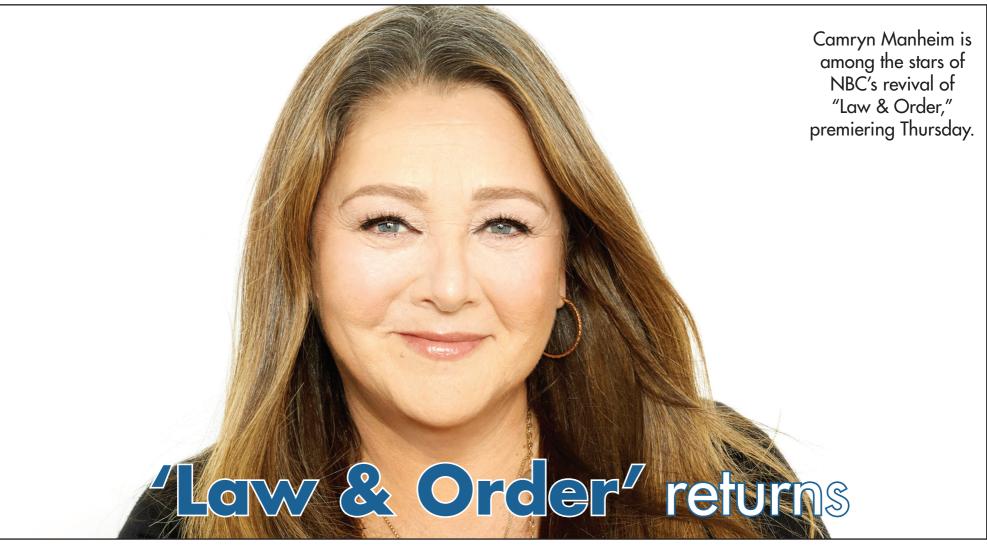

# Camryn Manheim helps maintain 'Law & Order' in original series' revival

When Camryn Manheim says that joining the revival of "Law & Order" brings her "full circle," she really means it.

The Emmy winner for "The Practice" had several of her earliest television roles – three different ones – as a guest star on executive producer Dick Wolf's long-running, franchise-spawning drama series. She returns to it as a regular for what NBC is calling its 21st season starting Thursday, Feb. 24, reinforcing Wolf's "Chicago"-show and "FBI" tradition by opening an all-"Law & Order" night that also includes the "Special Victims Unit" and "Organized Crime" spinoffs.

Merging returning cast members and new additions, "Law & Order" now casts Manheim as Lt. Kate Dixon, the boss of the New York police detectives played by returnee Anthony Anderson (fresh off "black-ish") and "Burn Notice" alum Jeffrey Donovan. Sam Waterston reprises his role as District Attorney Jack McCoy, and Hugh Dancy ("Hannibal") and Odelya Halevi ("Good Trouble") also are new to the series as prosecutors.