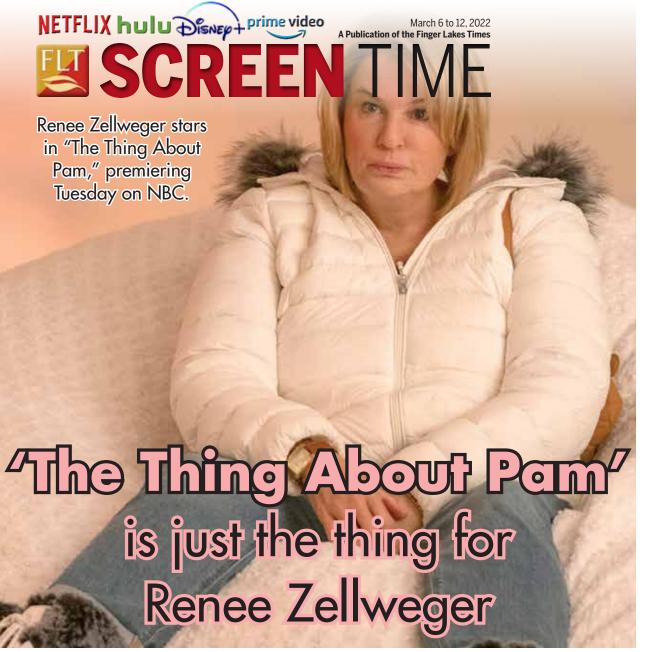

Renee Zellweger has immersed herself in roles many times, but even she admits her latest one takes that to a new extent.

The two-time Oscar winner (for "Cold Mountain" and "Judy") makes an exceedingly rare television appearance in NBC's limited series "The Thing About Pam," a true-crime story premiering Tuesday, March 8. Based on a case that inspired multiple "Dateline NBC" episodes and a popular podcast, the tale – which strikes a balance between hard fact and offbeat whimsy – also stars Glenn Fleshler ("Billions") as a man convicted of killing his wife (Katy Mixon, "Mike & Molly"), though he maintained his innocence and was eventually exonerated.

However, also involved was a friend of the victim, quirky Pam Hupp (Zellweger). The nature of the connection between the two women became of great interest to investigators and the two attorneys (played by Josh Duhamel and Judy Greer) who were on opposing sides of the husband's legal situation.