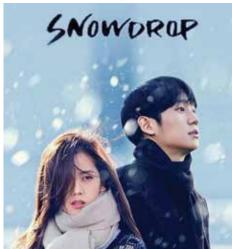

Renee Zellweger has immersed herself in roles many times, but even she admits her latest one takes that to a new extent.

The two-time Oscar winner (for "Cold Mountain" and "Judy") makes an exceedingly rare television appearance in NBC's limited series "The Thing About Pam," a true-crime story premiering Tuesday, March 8. Based on a case that inspired multiple "Dateline NBC" episodes and a popular podcast, the tale – which strikes a balance between hard fact and offbeat whimsy – also stars Glenn Fleshler ("Billions") as a man convicted of killing his wife (Katy Mixon, "Mike & Molly"), though he maintained his innocence and was eventually exonerated.

However, also involved was a friend of the victim, quirky Pam Hupp (Zellweger). The nature of the connection between the two women became of great interest to investigators and the two attorneys (played by Josh Duhamel and Judy Greer) who were on opposing sides of the husband's legal situation.