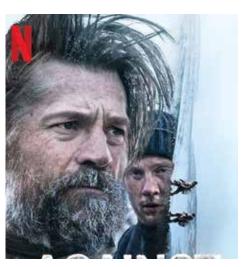

#### "Movie: Against the Ice"

In 1909, the crew of a Danish expedition to Greenland must deal with extreme hunger, fatigue and a polar bear attack, as well as a ship crushed by ice, in this adventure movie from director Peter Flinth ("Beatles"). Nikolaj Coster-Waldau, Joe Cole and Charles Dance head the cast. (ORIGINAL)