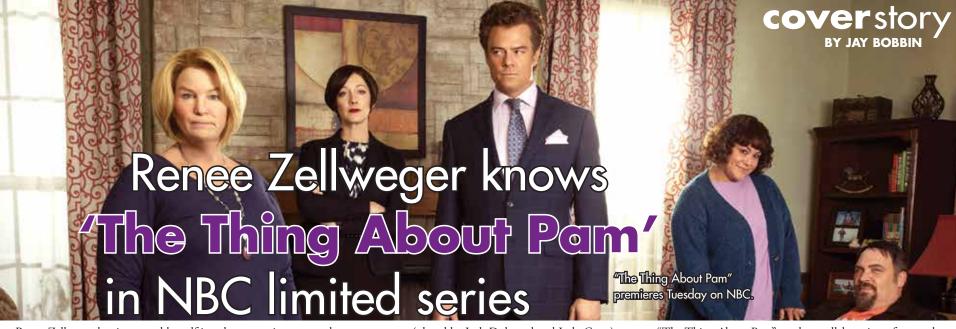

Renee Zellweger has immersed herself in roles many times, but even she admits her latest one takes that to a new extent.

The two-time Oscar winner (for "Cold Mountain" and "Judy") makes an exceedingly rare television appearance in NBC's limited series "The Thing About Pam," a true-crime story premiering Tuesday, March 8. Based on a case that inspired multiple "Dateline NBC" episodes and a popular podcast, the tale – which strikes a balance between hard fact and offbeat whimsy – also stars Glenn Fleshler ("Billions") as a man convicted of killing his wife (Katy Mixon, "Mike & Molly"), though he maintained his innocence and was eventually exonerated.

However, also involved was a friend of the victim, quirky Pam Hupp (Zellweger). The nature of the connection between the two women became of great interest to investigators and the two attorneys (played by Josh Duhamel and Judy Greer) who were on opposing sides of the husband's legal situation.