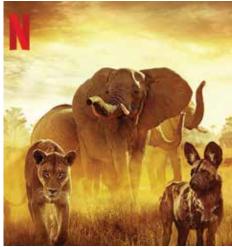

# "Surviving Paradise: A Family Tale"

From Great Britain and filmmakers Renée Godfrey and Matt Meech comes this documentary that explores the Okavango Delta, a vast oasis that serves as a refuge for the prides, packs and herds of various creatures fleeing the worsening dry season of the Kalahari Desert. Regé-Jean Page ("Bridgerton") serves as narrator. (ORIGINAL)